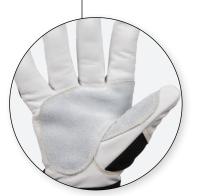

## Features:

- Top grain goatskin with abrasion-resistant reinforced palm patch feels soft and comfortable while delivering strong gripping power
- Kevlar<sup>®</sup> palm lining provides A4 cut, Level 6 abrasion and Level 5 puncture resistance for protection against most industrial tasks.
- Spandex back provides cool breathability and form fitting comfort
- Adjustable wrist strap ensures a secure fit
- Kevlar<sup>®</sup> stitching throughout for maximum durability