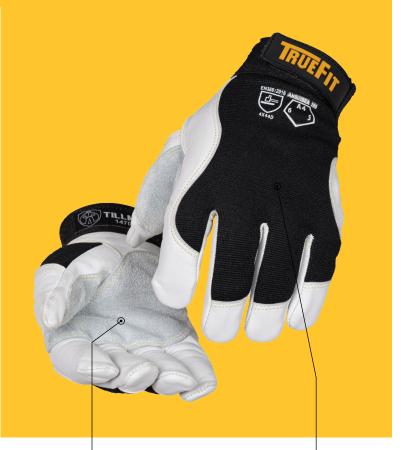

## Features:

- Top grain goatskin with abrasion-resistant reinforced palm patch feels soft and comfortable while delivering strong gripping power
- Kevlar<sup>®</sup> palm lining provides A4 cut, Level 6 abrasion and Level 5 puncture resistance for protection against most industrial tasks.
- Spandex back provides cool breathability and form fitting comfort
- Adjustable wrist strap ensures a secure fit
- Kevlar<sup>®</sup> stitching throughout for maximum durability

## Applications:

- Automotive Repair
  - Handling
- Fabrication Construction
- Shipping & Receiving

Waste Management

Form fitting spandex back is breathable for cool comfort

| Part #  | Size     | Inner Pack/MOQ | Case  |
|---------|----------|----------------|-------|
| 1470KS  | Small    | 12 pr          | 72 pr |
| 1470KM  | Medium   | 12 pr          | 72 pr |
| 1470KL  | Large    | 12 pr          | 72 pr |
| 1470KXL | X-Large  | 12 pr          | 72 pr |
| 1470K2X | 2X-Large | 12 pr          | 72 pr |