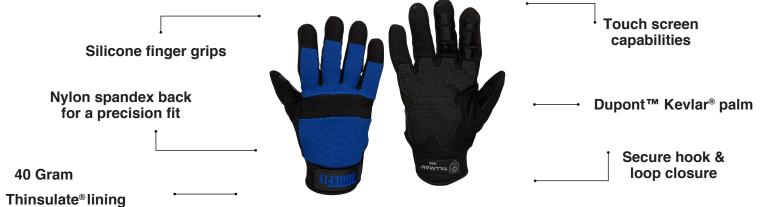

## **PRODUCT CALLOUTS**

## FEATURES

- · Lightweight but tough nylon spandex for a precision fit.
- Touch screen capabilities on phones and tablets saving workers time and frustration.
- 40 Gram Thinsulate® lining keep hands warm.
- Hook & loop closure provides secure fit with less bulk.
- Silicone finger grips on the thumb and two forefingers for better gripping power in damp conditions.
- Dupont<sup>™</sup> Kevlar<sup>®</sup> palm for strength and durability.
- A Neoprene cuff keeps dirt out and adds extra support.
- Offered in sizes S, M, L, XL, 2X.