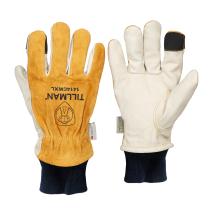

### **PRODUCT CALLOUTS**

40 Gram Thinsulate® lining

Legendary Tillman Cowhide construction

Water resistant coating

Touch screen capabilities

Keystone thumb

**Knitted wrist** 

#### **FEATURES**

- Forefinger touch screen capabilities on phones and tablets saving workers time and frustration.
- Water resistant coating help keep hands dry.
- 40 Gram Thinsulate® lining keep hands warm.
- Knitted wrist keep snow and debris out of the glove.
- Offered in sizes S, M, L, XL, 2X and 3X.
- Offers the same shape as your hand for great feel.
- Heavy duty top grain pearl Cowhide palm.
- Tillman's legendary bourbon cowhide split leather back.
- Keystone thumb for a natural feel.
- Double stitching on forefinger provides extra strength.