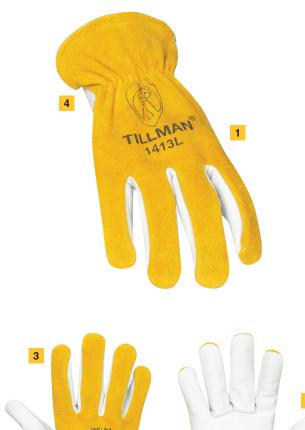

# Tillman 1413

## Driver's Glove

**Hard-Wearing Standard Driver's Glove** 

#### **Features**

- 1 Based on the legendary 1414 for a great fit
- 2 Durable "B" grade top grain Cowhide palm, split leather back
- 3 Double stitching on index finger for added strength
- 4 Cinched wrist for snug fit, keeps debris out of the glove
- 5 Keystone thumb for natural motion of the thumb
- 6 Rolled leather cuff for a great feel Unlined