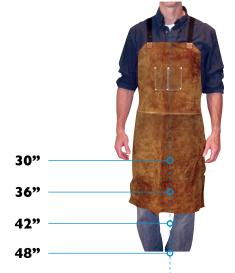

K THE RIGHT SIZE FOR YOU

# **Jacket Sizes**

#### I. Sleeves

Measure from the nape of neck to the shoulder point and then to the wrist.

#### 2. Chest -

Measure across breast and around back.

## 3. Jacket Length

Measure from the back of collar seam to the desired hem length.



## **Jacket Length**

Jacket lengths from 26" to 48".

30" — 36" —

48"

#### **Size Chart**

| Small   | 36" - 38" | 2X Large | 52" - 54" |
|---------|-----------|----------|-----------|
| Medium  | 40" - 42" | 3X Large | 56" - 58" |
| Large   | 44" - 46" | 4X Large | 60" - 62" |
| X Large | 48" - 50" | 5X Large | 64" - 66" |

## **Bib Length**

Tillman offers several different bib lengths from 14" to 30".

# **Bib Apron Length**

Lengths from 30" to 48".

# **Waist Apron Length**

Lengths from 14" to 30".