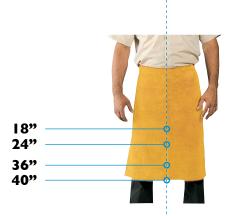

THE RIGHT SIZE FOR YOU

# **Jacket Sizes**

#### I. Sleeves

Measure from the nape of neck to the shoulder point and then to the wrist.

#### 2. Chest -

Measure across breast and around back.

## 3. Jacket Length

Measure from the back of collar seam to the desired hem length.



## **Jacket Length**

Jacket lengths from 26" to 48".

30" — 36" —

48"

#### **Size Chart**

| Small   | 36" - 38" | 2X Large | 52" - 54" |
|---------|-----------|----------|-----------|
| Medium  | 40" - 42" | 3X Large | 56" - 58" |
| Large   | 44" - 46" | 4X Large | 60" - 62" |
| X Large | 48" - 50" | 5X Large | 64" - 66" |

## **Bib Length**

Tillman offers several different bib lengths from 14" to 30".

# **Bib Apron Length**

Lengths from 30" to 48".

# **Waist Apron Length**

Lengths from 14" to 30".