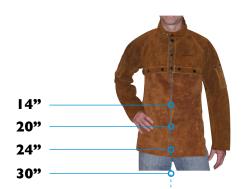

## **Bib Length**

Tillman offers several different bib lengths from 14" to 30".