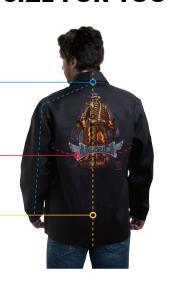

#### I. Sleeves

Measure from the nape of neck to the shoulder point and then to the wrist.

#### 2. Chest -

Measure across breast and around back.

## 3. Jacket Length

Measure from the back of collar seam to the desired hem length.